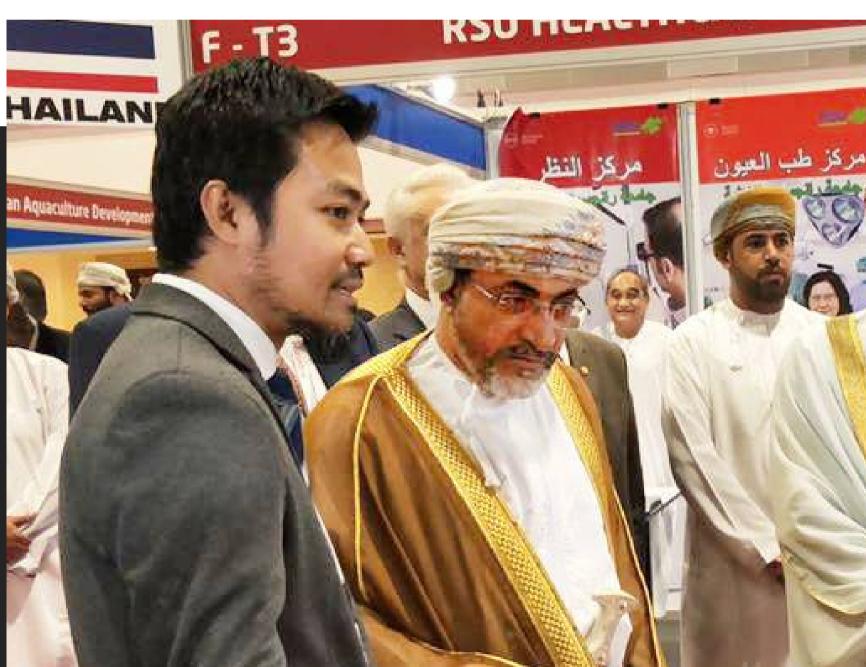

## 20 countries take part in F. Hospitality Oman trade ex

Our Correspondent Muscat

The 13<sup>th</sup> Food & Hospitality Oman trade exhibition began on Monday under the patronage of H E Ahmed bin Nasser bin Hamad al Mehrzi, Minister of Fourism. Twenty countries are aking part in the three-day expobeing held at the Oman Convenion & Exhibition Centre.

Speaking to Muscat Daily, H E Aehrzi said, "The number of ountries participating in this exbition is evidence that the hostality sector in the sultanate is owing. The exhibition is an oprtunity to find right products the sultanate. I am proud that are are many Omani compas participating in this exhibit."

H E Ahmed bin Nasser bin Hamad al Mehrzi (second right) at the exhibition (Mascat Daily)

There are country representations from Belarus, China, Egypt, India, Iran, Italy, Malaysia, Saudi Arabia, South Africa, South Korea, Spain, Thailand and the UAE. A dedicated Omani products' pavilion features the leading food brands in the country.