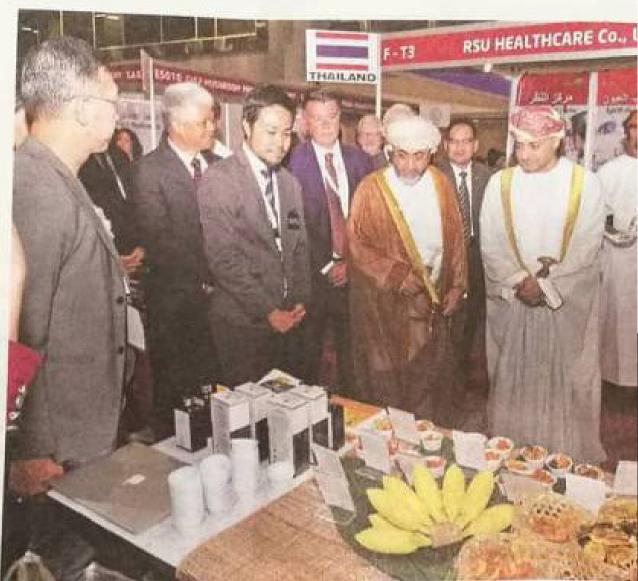

## 20 countries take part in F. Hospitality Oman trade ex

Our Correspondent Muscat

The 13<sup>th</sup> Food & Hospitality Oman trade exhibition began on Monday under the patronage of H E Ahmed bin Nasser bin Hamad al Mehrzi, Minister of Fourism. Twenty countries are aking part in the three-day expobeing held at the Oman Convenion & Exhibition Centre.

Speaking to Muscat Daily, H E Aehrzi said, "The number of ountries participating in this exbition is evidence that the hostality sector in the sultanate is owing. The exhibition is an oprtunity to find right products the sultanate. I am proud that are are many Omani compas participating in this exhibit."

H E Ahmed bin Nasser bin Hamad al Mehrzi (second right) at the exhibition (Mascat Daily)

There are country representations from Belarus, China, Egypt, India, Iran, Italy, Malaysia, Saudi Arabia, South Africa, South Korea, Spain, Thailand and the UAE. A dedicated Omani products' pavilion features the leading food brands in the country.